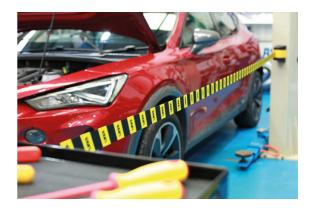

## Wall Mounted Magnetic Retractable Barrier 3m x 48mm

A high visibility pull out barrier suitable for closing off designated areas or restricting access to authorised personnel only. This wall mounted barrier is supplied with a range of fixings allowing it to be easily fitted onto a flat surface, it also features integral magnetic mounts enabling it to be quickly attached to any ferrous surface to temporarily cordon off an area for safety. Ideal for use in the workshop, factory or warehouse.

## **Additional Information**

- Retractable safety barrier.
- Spring loaded webbing belt, extends to 3m in length, with locking function and integral magnetic mounts. •
- Also supplied with additional self-adhesive and screw fixings. •
- Ideal for workshop use to cordon off areas for safety, including when working on hybrid/EV vehicles.
- 5m version also available, please see Laser Part No. 8529.