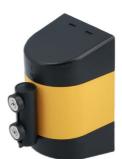

## Wall Mounted Magnetic Retractable Barrier 3m x 48mm

A high visibility pull out barrier suitable for closing off designated areas or restricting access to authorised personnel only. This wall mounted barrier is supplied with a range of fixings allowing it to be easily fitted onto a flat surface, it also features integral magnetic mounts enabling it to be quickly attached to any ferrous surface to temporarily cordon off an area for safety. Ideal for use in the workshop, factory or warehouse.

## **Additional Information**

- Retractable safety barrier.
- Spring loaded webbing belt, extends to 3m in length, with locking function and integral magnetic mounts. •
- Also supplied with additional self-adhesive and screw fixings. •
- Ideal for workshop use to cordon off areas for safety, including when working on hybrid/EV vehicles.
- 5m version also available, please see Laser Part No. 8529.