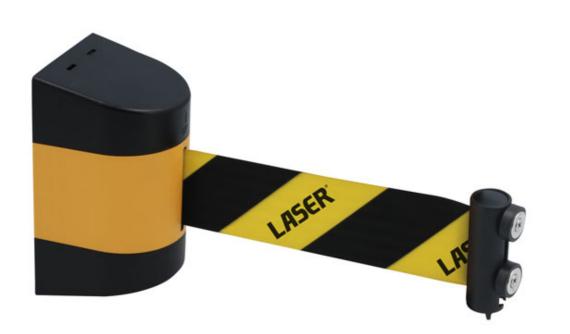

## Wall Mounted Magnetic Retractable Barrier 3m x 48mm

A high visibility pull out barrier suitable for closing off designated areas or restricting access to authorised personnel only. This wall mounted barrier is supplied with a range of fixings allowing it to be easily fitted onto a flat surface, it also features integral magnetic mounts enabling it to be quickly attached to any ferrous surface to temporarily cordon off an area for safety. Ideal for use in the workshop, factory or warehouse.

## **Additional Information**

- Retractable safety barrier.
- Spring loaded webbing belt, extends to 3m in length, with locking function and integral magnetic mounts. •
- Also supplied with additional self-adhesive and screw fixings. •
- Ideal for workshop use to cordon off areas for safety, including when working on hybrid/EV vehicles.
- 5m version also available, please see Laser Part No. 8529.