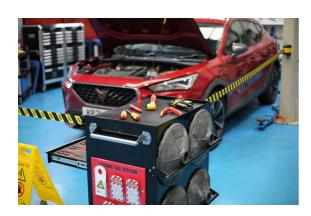

## Wall Mounted Magnetic Retractable Barrier 3m x 48mm

A high visibility pull out barrier suitable for closing off designated areas or restricting access to authorised personnel only. This wall mounted barrier is supplied with a range of fixings allowing it to be easily fitted onto a flat surface, it also features integral magnetic mounts enabling it to be quickly attached to any ferrous surface to temporarily cordon off an area for safety. Ideal for use in the workshop, factory or warehouse.

## **Additional Information**

- Retractable safety barrier.
- Spring loaded webbing belt, extends to 3m in length, with locking function and integral magnetic mounts. •
- Also supplied with additional self-adhesive and screw fixings. •
- Ideal for workshop use to cordon off areas for safety, including when working on hybrid/EV vehicles.
- 5m version also available, please see Laser Part No. 8529.