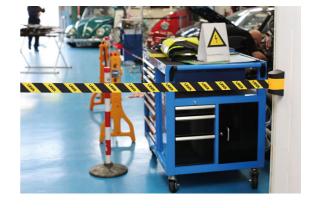

## Wall Mounted Magnetic Retractable Barrier 3m x 48mm

A high visibility pull out barrier suitable for closing off designated areas or restricting access to authorised personnel only. This wall mounted barrier is supplied with a range of fixings allowing it to be easily fitted onto a flat surface, it also features integral magnetic mounts enabling it to be quickly attached to any ferrous surface to temporarily cordon off an area for safety. Ideal for use in the workshop, factory or warehouse.

## **Additional Information**

- Retractable safety barrier.
- Spring loaded webbing belt, extends to 3m in length, with locking function and integral magnetic mounts. •
- Also supplied with additional self-adhesive and screw fixings. •
- Ideal for workshop use to cordon off areas for safety, including when working on hybrid/EV vehicles.
- 5m version also available, please see Laser Part No. 8529.